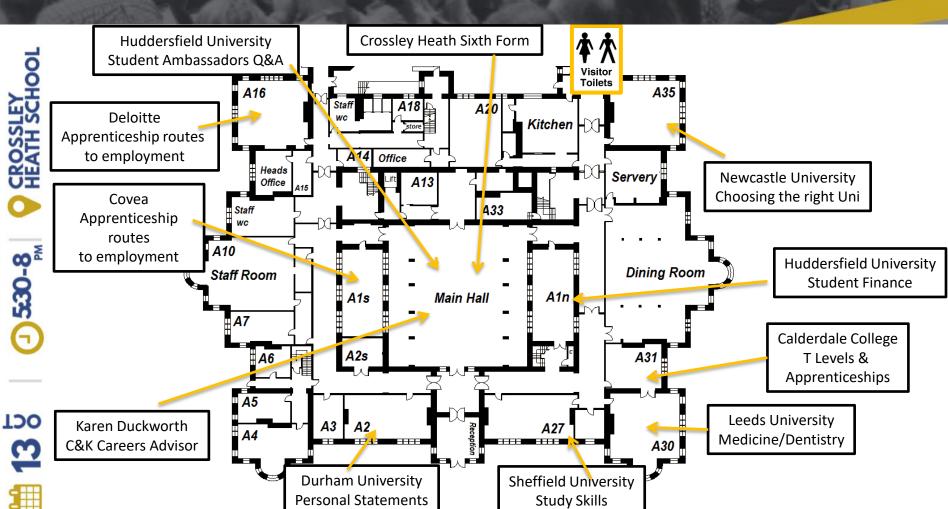

## CROSSLEY HEATH 2022

T Levels

Apprenticeships

| CROSSLEY HEATH 2022 |                                                |                     |           |                         |                        |          |                                          |                        |                              |
|---------------------|------------------------------------------------|---------------------|-----------|-------------------------|------------------------|----------|------------------------------------------|------------------------|------------------------------|
|                     | HALL                                           | A1N<br>Hudds<br>Uni | <b>A1</b> | A27<br>Sheffield<br>Uni | A30<br>Leeds Uni       | A16      | A35<br>Newcastle<br>Uni                  | A2<br>Durham Uni       | A31<br>Calderdale<br>College |
| 5:30-<br>6          | sor, CHS Sixth Form,<br>i' Student Ambassadors | Student<br>Finance  | Covea     |                         | Alternatives to<br>Med |          |                                          | Personal<br>Statements | Apprenticeships              |
| 6-<br>6:30          |                                                |                     |           | Study Skills            |                        | Deloitte |                                          |                        | T Levels                     |
| 6:30-<br>7          |                                                | Student<br>Finance  | Covea     | Transition to<br>Uni    |                        |          | Choosing the right course and University | Personal<br>Statements |                              |

Study Skills

Applying to Medicine & Dentistry

Deloitte

Choosing the right

course and

University

Personal

**Statements** 

Huddersfield Uni' St Careers Advisor, 7-7:30 7:30-8

Student

Finance